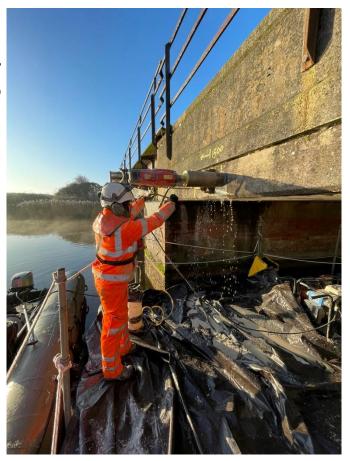

## Structures Inspections and testing

#### Part of my job is to:

- Inspect bridges
- Test bridges
- Sampling materials for lab testing