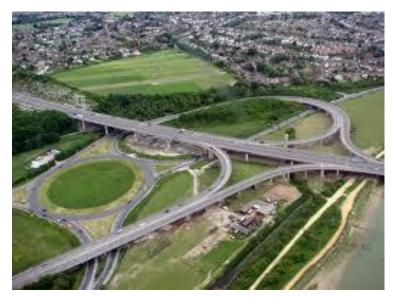

## Highways investigations

- Drilling into roads and motorways to find out how deep the road is
- Scanning the road to see if it is broken where the human eye cannot see
- Drilling for lab testing to see how strong the road is