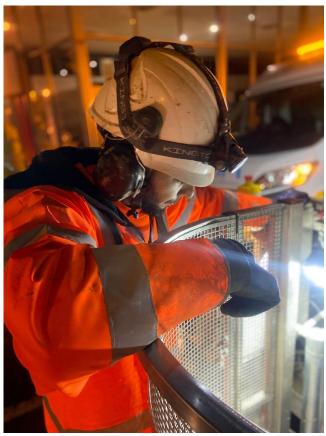

## Highways investigations

- Drilling into roads and motorways to find out how deep the road is
- Scanning the road to see if it is broken where the human eye cannot see
- Drilling for lab testing to see how strong the road is