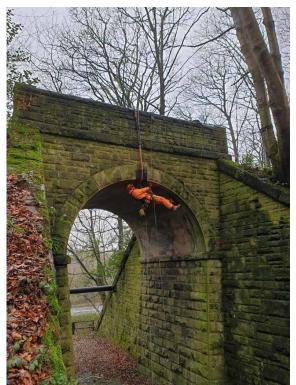

## Structures Inspections and testing

#### Part of my job is to:

- Inspect bridges
- Test bridges
- Sampling materials for lab testing