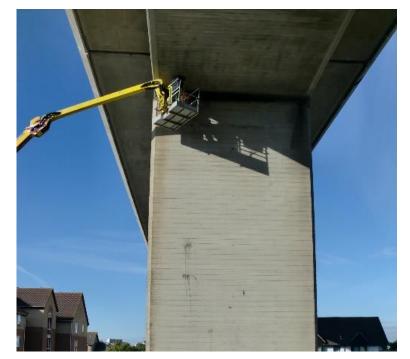

## Structures Inspections and testing

#### Part of my job is to:

- Inspect bridges
- Test bridges
- Sampling materials for lab testing