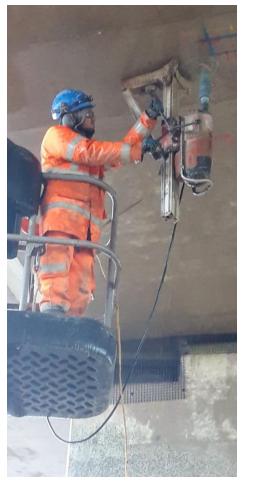

## Structures Inspections and testing

#### Part of my job is to:

- Inspect bridges
- Test bridges
- Sampling materials for lab testing

## Highways investigations

- Drilling into roads and motorways to find out how deep the road is
- Scanning the road to see if it is broken where the human eye cannot see
- Drilling for lab testing to see how strong the road is