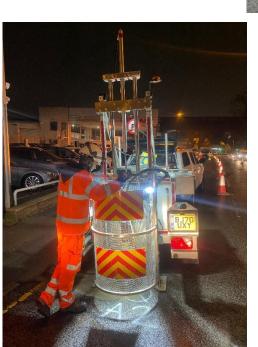

## Highways investigations

- Drilling into roads and motorways to find out how deep the road is
- Scanning the road to see if it is broken where the human eye cannot see
- Drilling for lab testing to see how strong the road is